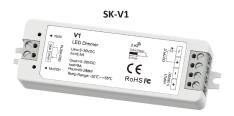

### SK-V1 control unit

Professional multifunctional control unit with PUSH or radio remote control for monochrome strips. Active memory function. A remote control or button can be combined with several control units to expand the system

Power supply voltage: Vin = Vout - 5..36Vdc

Output current: 1x8A - 5...36Vdc

Power rating: 40W@5Vdc - 96W@12Vdc - 192W@24Vdc - 288W@36Vdc