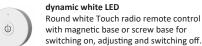

#### Radio remote control for monochrome LEDs Radio remote control with magnetic or screw base for switching on, adjusting and switching off.

Radio remote control for