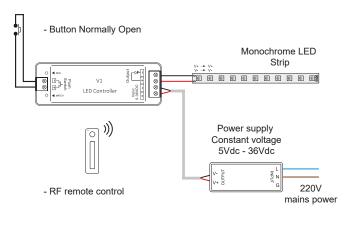

### SK-V1 control unit



Professional multifunctional control unit with PUSH or radio remote control for monochrome strips. Active memory function. A remote control or button can be combined with several control units to expand the system

Power supply voltage: Vin = Vout - 5..36Vdc

Output current: 1x8A - 5...36Vdc

Power rating: 40W@5Vdc - 96W@12Vdc - 192W@24Vdc - 288W@36Vdc





### SK-R11

#### Radio remote control for monochrome LEDs Radio remote control with magnetic or screw base for switching on, adjusting and switching off.





Radio remote control for



## EXAMPLE OF MONOCHROME LED STRIP CONTROL WITH A CONTROL UNIT



# EXAMPLE OF MONOCHROME LED STRIP CONTROL WITH TWO CONTROL UNITS



250 www.nanoledlighting.com