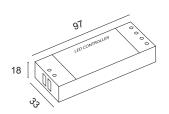

### SK-V1 control unit

Professional multifunctional control unit with PUSH or radio remote control for monochrome strips. Active memory function. A remote control or button can be combined with several control units to expand the system

Power supply voltage: Vin = Vout - 5..36Vdc

Output current: 1x8A - 5...36Vdc

Power rating: 40W@5Vdc - 96W@12Vdc - 192W@24Vdc - 288W@36Vdc