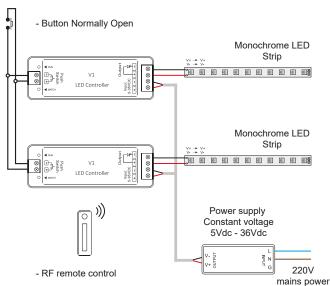

# EXAMPLE OF MONOCHROME LED STRIP CONTROL WITH TWO CONTROL UNITS

250 www.nanoledlighting.com